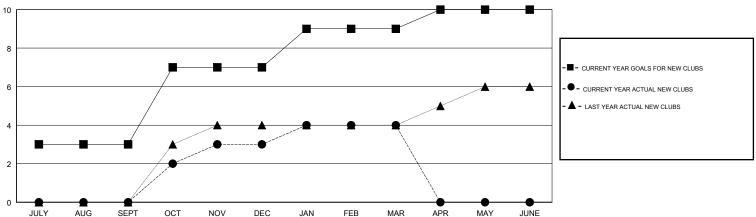

# LOCATION REP OF SRI LANKA

**GMT CA** 

| Clubs                 |               |           | Members  RESULTS FOR 2017-2018 |               |                           |                         |                                              |
|-----------------------|---------------|-----------|--------------------------------|---------------|---------------------------|-------------------------|----------------------------------------------|
| RESULTS FOR 2017-2018 |               |           |                                |               |                           |                         |                                              |
| QUARTER               | NEW CLUB GOAL | NEW CLUBS | DROPPED CLUBS                  | QUARTER       | MEMBER GROWTH NET<br>GOAL | MEMBER GROWTH<br>ACTUAL | DROPPED MEMBERS ACTUAL (including transfers) |
| JULY/AUG/SEPT         | 3             | 0         | 0                              | JULY/AUG/SEPT | 50                        | 37                      | 34                                           |
| OCT/NOV/DEC           | 4             | 3         | 1                              | OCT/NOV/DEC   | 50                        | 97                      | 109                                          |
| JAN/FEB/MAR           | 2             | 1         | 0                              | JAN/FEB/MAR   | 30                        | 80                      | 17                                           |
| APR/MAY/JUNE          | 1             | 0         | 0                              | APR/MAY/JUNE  | 10                        | 0                       | 0                                            |