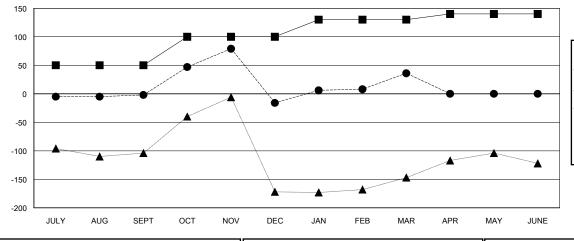

### GOALS AND ACTUAL MEMBERS CUMULATIVE

| -=-   | MEMBER GROWTH NET GOAL        |
|-------|-------------------------------|
| -•-   | MEMBER GROWTH ACTUAL          |
| - 🛦 - | - LAST YEAR MEMBERSHIP ACTUAL |
|       |                               |
|       |                               |
|       |                               |